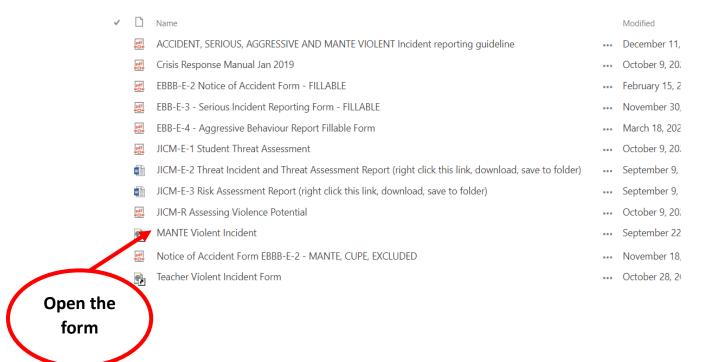

**Filling out a violent incident:** If you feel you are involved in, or witness to, a violent incident in your workplace – here are the steps you should take to report the incident.

**Violence is** "the attempted or actual exercise of physical force against a person; and any threatening statement or behaviour that gives a person reasonable cause to believe that a physical force will be used against the person."



## **Forms**



## -orms





## Report Submitted By Name: First Name & Last Name Incident Description INSTRUCTIONS Following a violent incident, the employee is to complete and submit the form below. Copies of the completed form will be immediately forwarded to the following parties: Human Resources Department MANTE President: Jennifer Monaster Superintendent's Department: Jenness Moffatt Your School Administrator Upon receiving your form submission, your school administrator is expected to advise you of the actions taken within 10 days.

Here it is. Fill out online and submit.