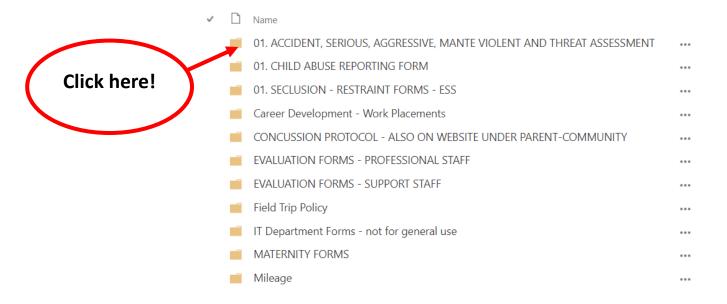

**Filling out a violent incident:** If you feel you are involved in, or witness to, a violent incident in your workplace – here are the steps you should take to report the incident.

**Violence is** "the attempted or actual exercise of physical force against a person; and any threatening statement or behaviour that gives a person reasonable cause to believe that a physical force will be used against the person."



## **Forms**



## -orms





## Report Submitted By Name: First Name & Last Name Incident Description INSTRUCTIONS Following a violent incident, the employee is to complete and submit the form below. Copies of the completed form will be immediately forwarded to the following parties: Human Resources Department MANTE President: Jennifer Monaster Superintendent's Department: Jenness Moffatt Your School Administrator Upon receiving your form submission, your school administrator is expected to advise you of the actions taken within 10 days.

Here it is. Fill out online and submit.